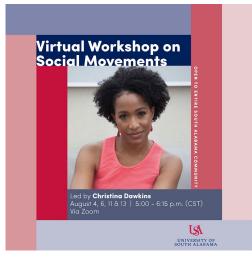

#### McCall Library Co-sponsors Campus Workshop on Social Movements

During this unprecedented time in history, when racial issues are drawing a response from those who might otherwise be silent, we are seeing many people taking action, often for the first time. When there is social unrest, it is important for the community to be equipped with knowledge and resources. We invite all community members-students, faculty, and staff--to participate in a Workshop on Social Movements. The purpose of this workshop series is to provide historical and contemporary

context of social movements responding to anti-Blackness, and an education about the Movement for Black Lives. It will offer context, options, reflexive questions and activities via facilitator presentations, group exercises, reflection, and feedback.

The workshop will meet for a total of four 45 minute sessions. Please learn more and express your interest at this link:

#### https://forms.gle/31VarzH4HuT2mM7w6

This workshop is free to participants, and is funded jointly by the Honors

College, the Doy Leale McCall Rare Book and Manuscript Library, the Office of Diversity and Inclusion, the Department of History, and the Office of Community Engagement.